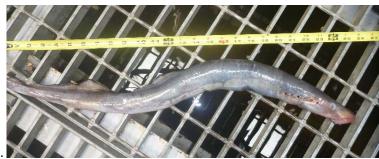

- A. Species Pacific Lamprey (Entosphenus tridentatus).
- B. Origin Wild
- C. Length 71 cm (Fig 1), others not measured.
- D. Marks and tags None.
- E. Marks and Injuries found on carcass Hemorrhaging around mouth (Fig 1).
- F. Cause and Time of Death Unknown.
- G. Future and Preventative Measures -None.

Figure 1.

Figure 2.

Sincerely, Project Fisheries